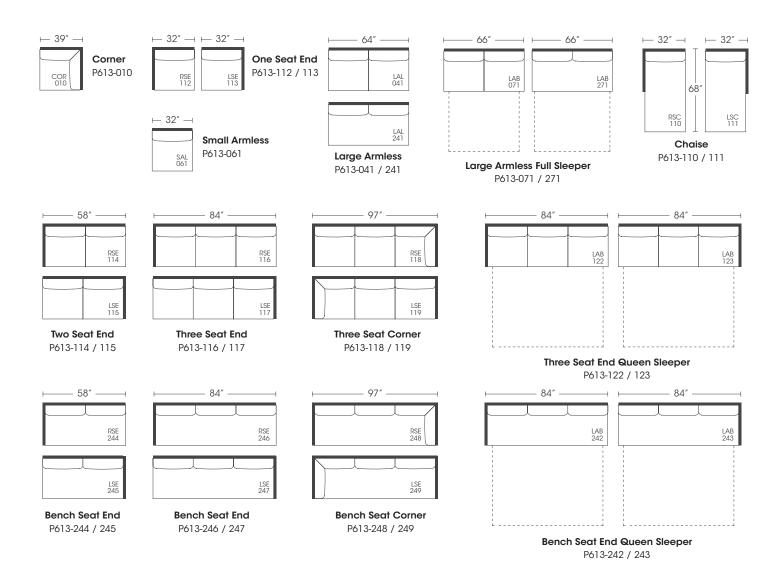

### **Dorian Sectional**

Extended 39" Depth

P613-118 & P613-117. Shown in fabric ZW110-19.

P613-010 / Corner L39 x D39 x H37

Seat Height: 22" Seat Depth: 25"

P613-112/113 / One Seat End L32 x D39 x H37

Seat Height: 22" Seat Depth: 25" Arm Height: 24"

P613-061 / Small Armless L32 x D39 x H37

Seat Height: 22" Seat Depth: 25"

P613-041 / 2 Cushion Large Armless L64 x D39 x H37

Seat Height: 22" Seat Depth: 25"

P613-241 / Bench Cushion Large Armless L64 x D39 x H37

Seat Height: 22" Seat Depth: 25"

P613-071 / 2 Cushion Large Armless Full Sleeper L66 x D39 x H37

> Seat Height: 22" Seat Depth: 25" Open Sleeper Depth: 92"

P613-271 / Bench Cushion Large Armless Full Sleeper L66 x D39 x H37

> Seat Height: 22" Seat Depth: 25" Open Sleeper Depth: 92"

P613-110/111 / Chaise L32 x D68 x H37

Seat Height: 22" Seat Depth: 53" Arm Height: 24"

P613-114/115 / 2 Seat End L58 x D39 x H37

Seat Height: 22" Seat Depth: 25" Arm Height: 24"

P613-116/117 / 3 Seat End L84 x D39 x H37

Seat Height: 22" Seat Depth: 25" Arm Height: 24"

P613-118/119 / 3 Seat Corner L97 x D39 x H37

Seat Height: 22" Seat Depth: 25" Arm Height: 24"

P613-122/123 / 3 Seat End Queen Sleeper L84 x D39 x H37

Seat Height: 22" Seat Depth: 25" Arm Height: 24" Open Sleeper Depth: 92"

P613-244/245 / Bench 2 Seat End L58 x D39 x H37

Seat Height: 22" Seat Depth: 25" Arm Height: 24"

P613-246/247 / Bench 3 Seat End L84 x D39 x H37

Seat Height: 22" Seat Depth: 25" Arm Height: 24"

P613-248/249 / Bench 3 Seat Corner L97 x D39 x H37

Seat Height: 22" Seat Depth: 25" Arm Height: 24"

P613-242/243 / Bech 3 Seat End Queen Sleeper L84 x D39 x H37

Seat Height: 22" Seat Depth: 25" Arm Height: 24" Open Sleeper Depth: 92"