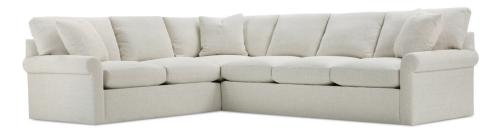

### **Dorian Sectional**

Extended 39" Depth

P613-118 & P613-117. Shown in fabric ZW110-19.

P613-010 / Corner L39 x D39 x H37

Seat Height: 22" Seat Depth: 25"

P613-112/113 / One Seat End L32 x D39 x H37

Seat Height: 22" Seat Depth: 25" Arm Height: 24"

P613-116/117 / 3 Seat End L84 x D39 x H37

Seat Height: 22" Seat Depth: 25" Arm Height: 24"

P613-118/119 / 3 Seat Corner L97 x D39 x H37

Seat Height: 22" Seat Depth: 25" Arm Height: 24"

P613-122/123 / 3 Seat End Queen Sleeper L84 x D39 x H37