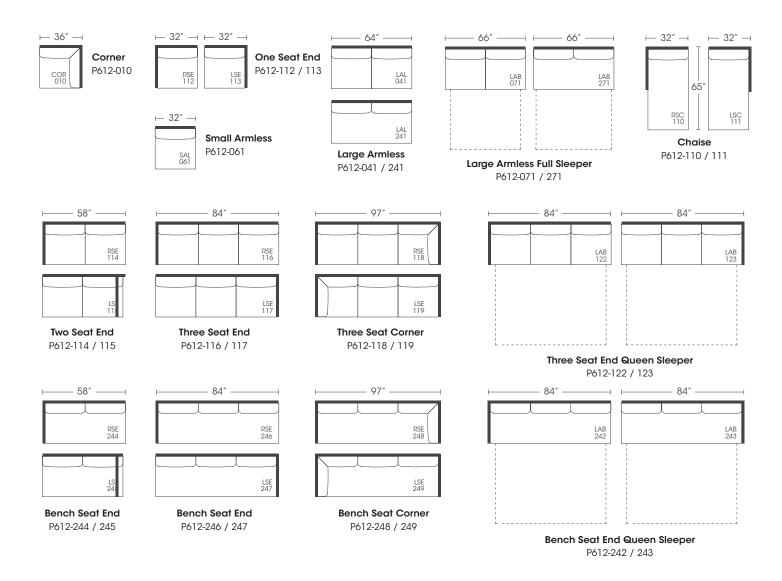

### **Dorian Sectional**

Regular 36" Depth

P612-118 & P112-117. Shown in fabric ZW110-19.

P612-010 / Corner L36 x D36 x H36

Seat Height: 22" Seat Depth: 22"

P612-112/113 / One Seat End L32 x D36 x H36

Seat Height: 22" Seat Depth: 22" Arm Height: 24"

P612-061 / Small Armless L32 x D36 x H36

Seat Height: 22" Seat Depth: 22"

P612-041 / 2 Cushion Large Armless L64 x D36 x H36

Seat Height: 22" Seat Depth: 22"

P612-241 / Bench Cushion Large Armless L64 x D36 x H36

Seat Height: 22" Seat Depth: 22"

P612-071 / 2 Cushion Large Armless Full Sleeper L66 x D36 x H36

> Seat Height: 22" Seat Depth: 22" Open Sleeper Depth: 89"

P612-271 / Bench Cushion Large Armless Full Sleeper L66 x D36 x H36

> Seat Height: 22" Seat Depth: 22" Open Sleeper Depth: 89"

P612-110/111 / Chaise L32 x D65 x H36

Seat Height: 22" Seat Depth: 50" Arm Height: 24"

P612-114/115 / 2 Seat End L58 x D36 x H36

Seat Height: 22" Seat Depth: 22" Arm Height: 24"

P612-116/117 / 3 Seat End L84 x D36 x H36

Seat Height: 22" Seat Depth: 22" Arm Height: 24"

P612-118/119 / 3 Seat Corner L97 x D36 x H36

Seat Height: 22" Seat Depth: 22" Arm Height: 24"

P612-122/123 / 3 Seat End Queen Sleeper L84 x D36 x H36

Seat Height: 22" Seat Depth: 22" Arm Height: 24" Open Sleeper Depth: 89"

P612-244/245 / Bench 2 Seat End L58 x D36 x H36

Seat Height: 22" Seat Depth: 22" Arm Height: 24"

P612-246/247 / Bench 3 Seat End L84 x D36 x H36

Seat Height: 22" Seat Depth: 22" Arm Height: 24"

P612-248/249 / Bench 3 Seat Corner L97 x D36 x H36

Seat Height: 22" Seat Depth: 22" Arm Height: 24"

P612-242/243 / Bech 3 Seat End Queen Sleeper L84 x D36 x H36

Seat Height: 22" Seat Depth: 22" Arm Height: 24" Open Sleeper Depth: 89"