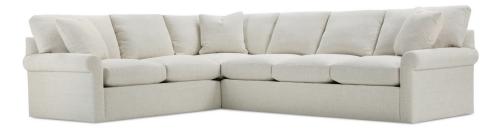

### **Dorian Sectional**

Regular 36" Depth

P612-118 & P112-117. Shown in fabric ZW110-19.

P612-010 / Corner L36 x D36 x H36

Seat Height: 22" Seat Depth: 22"

P612-112/113 / One Seat End L32 x D36 x H36

Seat Height: 22" Seat Depth: 22" Arm Height: 24"