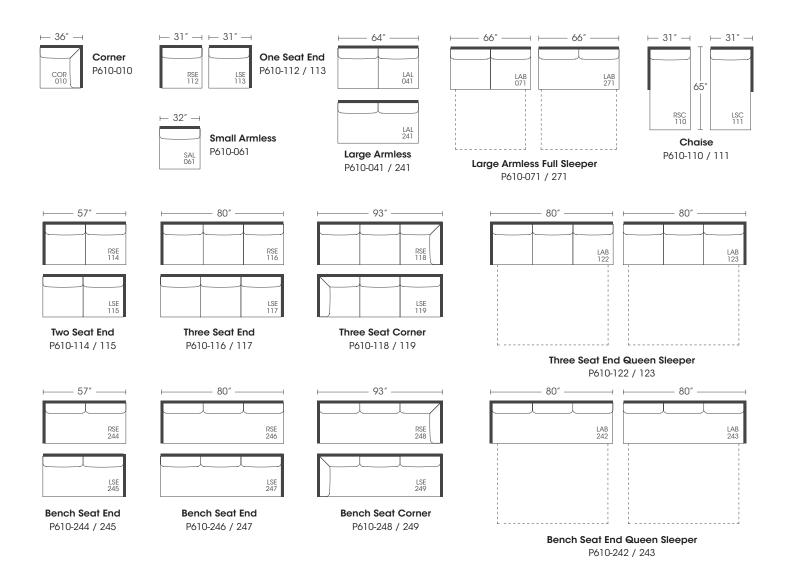

### **Concord Sectional**

Regular 36" Depth

P610-118 & P610-115. Shown in fabric 18099-52.

P610-010 / Corner L36 x D36 x H36

Seat Height: 22" Seat Depth: 22"

P610-112/113 / One Seat End L31 x D36 x H36

Seat Height: 22" Seat Depth: 22" Arm Height: 24"

P610-061 / Small Armless L32 x D36 x H36

Seat Height: 22" Seat Depth: 22"

P610-041 / 2 Cushion Large Armless L64 x D36 x H36

Seat Height: 22" Seat Depth: 22"

P610-241 / Bench Cushion Large Armless L64 x D36 x H36

Seat Height: 22" Seat Depth: 22"

P610-071 / 2 Cushion Large Armless Full Sleeper L66 x D36 x H36

> Seat Height: 22" Seat Depth: 22" Open Sleeper Depth: 89"

P610-271 / Bench Cushion Large Armless Full Sleeper L66 x D36 x H36

> Seat Height: 22" Seat Depth: 22" Open Sleeper Depth: 89"

P610-110/111 / Chaise L31 x D65 x H36

Seat Height: 22" Seat Depth: 50" Arm Height: 24"

P610-114/115 / 2 Seat End L57 x D36 x H36

Seat Height: 22" Seat Depth: 22" Arm Height: 24"

P610-116/117 / 3 Seat End L80 x D36 x H36

Seat Height: 22" Seat Depth: 22" Arm Height: 24"

P610-118/119 / 3 Seat Corner L93 x D36 x H36

Seat Height: 22" Seat Depth: 22" Arm Height: 24"

P610-122/123 / 3 Seat End Queen Sleeper L80 x D36 x H36

Seat Height: 22" Seat Depth: 22" Arm Height: 24" Open Sleeper Depth: 89"

P610-244/245 / Bench 2 Seat End L57 x D36 x H36

Seat Height: 22" Seat Depth: 22" Arm Height: 24"

P610-246/247 / Bench 3 Seat End L80 x D36 x H36

Seat Height: 22" Seat Depth: 22" Arm Height: 24"

P610-248/249 / Bench 3 Seat Corner L93 x D36 x H36

Seat Height: 22" Seat Depth: 22" Arm Height: 24"

P610-242/243 / Bech 3 Seat End Queen Sleeper L80 x D36 x H36

Seat Height: 22" Seat Depth: 22" Arm Height: 24" Open Sleeper Depth: 89"