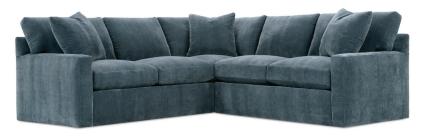

### **Concord Sectional**

Regular 36" Depth

P610-118 & P610-115. Shown in fabric 18099-52.

P610-010 / Corner L36 x D36 x H36

Seat Height: 22" Seat Depth: 22"

P610-112/113 / One Seat End L31 x D36 x H36

Seat Height: 22" Seat Depth: 22" Arm Height: 24"