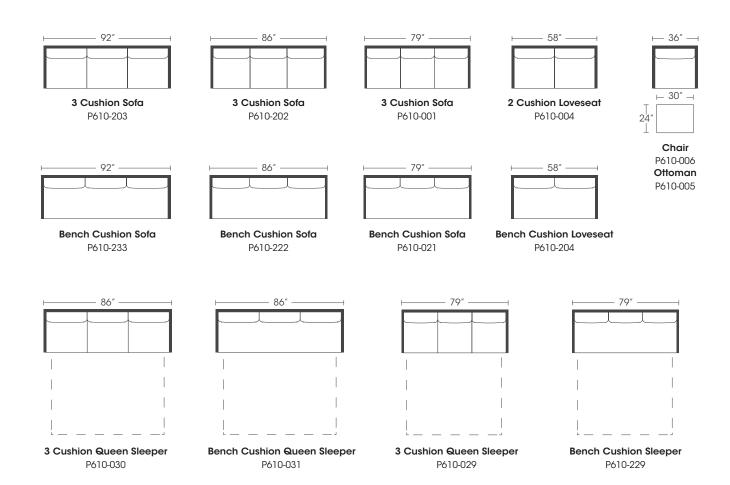

## Concord

Regular 36" Depth

P610-021. Shown in fabric 12273-34.

P610-203. Shown in fabric 10506-21.

P610-203 / 3 Cushion Sofa: L92 x D36 x H36

Seat Height: 22" Seat Depth: 22" Arm Height: 24" Distance Between Arms: 79"

P610-202 / 3 Cushion Sofa: L86 x D36 x H36

Seat Height: 22" Seat Depth: 22" Arm Height: 24" Distance Between Arms: 73"

P610-001 / 3 Cushion Sofa: L79 x D36 x H36

Seat Height: 22" Seat Depth: 22" Arm Height: 24"

Distance Between Arms: 66"

P610-004 / 2 Cushion Loveseat: L58 x D36 x H36

Seat Height: 22" Seat Depth: 22" Arm Height: 24" Distance Between Arms: 45"

P610-233 / Bench Cushion Sofa: L92 x D36 x H36

Seat Height: 22" Seat Depth: 22" Arm Height: 24"
Distance Between Arms: 79"

P610-222 / Bench Cushion Sofa: L86 x D36 x H36

Seat Height: 22" Seat Depth: 22" Arm Height: 24" Distance Between Arms: 73"

P610-021 / Bench Cushion Sofa: L79 x D36 x H36

Seat Height: 22" Seat Depth: 22" Arm Height: 24"

Distance Between Arms: 66"

P610-204 / Bench Cushion Loveseat: L58 x D36 x H36

Seat Height: 22" Seat Depth: 22" Arm Height: 24" Distance Between Arms: 45" P610-030 / 3 Cushion Queen Sleeper: L86 x D36 x H36

Seat Height: 22" Seat Depth: 22" Arm Height: 24" Distance Between Arms: 73" Open Sleeper Depth: 89"

P610-031 / Bench Cushion Queen Sleeper: L86 x D36 x H36

Seat Height: 22" Seat Depth: 22" Arm Height: 24" Distance Between Arms: 73" Open Sleeper Depth: 89"

P610-029 / 3 Cushion Queen Sleeper: L79 x D36 x H36

Seat Height: 22" Seat Depth: 22" Arm Height: 24" Distance Between Arms: 66" Open Sleeper Depth: 89"

P610-229 / Bench Cushion Queen Sleeper: L79 x D36 x H36

Seat Height: 22" Seat Depth: 22" Arm Height: 24" Distance Between Arms: 66" Open Sleeper Depth: 89"

P610-006 / Chair: L36 x D36 x H36

Seat Height: 22" Seat Depth: 22" Arm Height: 24" Distance Between Arms: 23"

P610-005 / Ottoman: L30 x D24 x H19