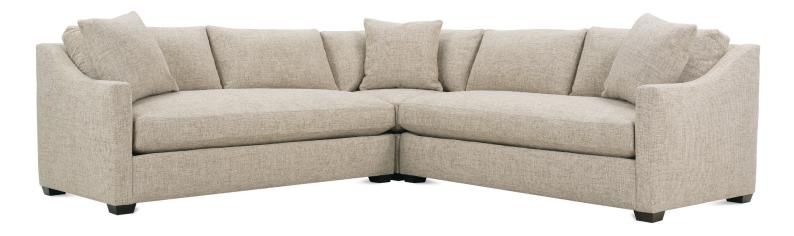

## **Bradford Sectional**

Shown in fabric 17646-75. Thow pillow fabric 17646-75. Chocolate wood finish. Pieces shown: P604-244, P604-010, and P604-245

Overall Height: 37" Seat Height: 22" Seat Depth: 24" Arm Height: 26"