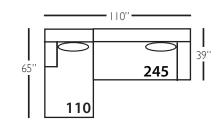

| Standard Features                               | P604-010<br>Corner | P604-041<br>Large<br>Armless | P604-241<br>Bench Large<br>Armless | P604-061<br>Small<br>Armless | P604-110/111<br>Right/Left<br>Chaise | P604-114/115<br>Right/Left Two<br>Seated End | P604-244/245<br>Bench Right/Left<br>Two Seated End | P604-118/119<br>Right/Left Three<br>Seated End w/<br>Corner | P604-248/249<br>Bench Right/Left<br>Three Seated End<br>w/ Corner |
|-------------------------------------------------|--------------------|------------------------------|------------------------------------|------------------------------|--------------------------------------|----------------------------------------------|----------------------------------------------------|-------------------------------------------------------------|-------------------------------------------------------------------|
| Loose Pillow Back                               | 1                  | 1                            | 1                                  | 1                            | 1                                    | 1                                            | 1                                                  | 1                                                           | 1                                                                 |
| One 22" Non-Welted Down-Blend Throw Pillow (TP) | 1                  | N/A                          | N/A                                | N/A                          | 1                                    | 1                                            | 1                                                  | ✓ (2)                                                       | ✓ (2)                                                             |
| Wooden Leg Finish Choices                       | 1                  | 1                            | 1                                  | 1                            | 1                                    | 1                                            | 1                                                  | 1                                                           | 1                                                                 |
| Harmony Cushion                                 | 1                  | 1                            | 1                                  | 1                            | 1                                    | 1                                            | 1                                                  | 1                                                           | 1                                                                 |
| Suspension System                               | sinuous            | sinuous                      | sinuous                            | sinuous                      | sinuous                              | sinuous                                      | sinuous                                            | sinuous                                                     | sinuous                                                           |
| Options - See Price List for Prices             |                    |                              |                                    |                              |                                      |                                              |                                                    |                                                             |                                                                   |
| Extra Throw Pillows (XP)                        | 1                  | N/A                          | N/A                                | N/A                          | 1                                    | 1                                            | 1                                                  | 1                                                           | 1                                                                 |
| Cloud Cushion                                   | 1                  | 1                            | 1                                  | 1                            | 1                                    | 1                                            | 1                                                  | 1                                                           | 1                                                                 |