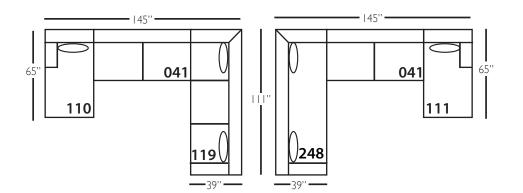

| Standard Features                               | P604-010<br>Corner | P604-041<br>Large<br>Armless | P604-241<br>Bench Large<br>Armless | P604-061<br>Small<br>Armless | P604-110/111<br>Right/Left<br>Chaise | P604-114/115<br>Right/Left Two<br>Seated End | P604-244/245<br>Bench Right/Left<br>Two Seated End | P604-118/119<br>Right/Left Three<br>Seated End w/<br>Corner | P604-248/249<br>Bench Right/Left<br>Three Seated End<br>w/ Corner |
|-------------------------------------------------|--------------------|------------------------------|------------------------------------|------------------------------|--------------------------------------|----------------------------------------------|----------------------------------------------------|-------------------------------------------------------------|-------------------------------------------------------------------|
| Loose Pillow Back                               | 1                  | 1                            | 1                                  | 1                            | 1                                    | 1                                            | 1                                                  | 1                                                           | 1                                                                 |
| One 22" Non-Welted Down-Blend Throw Pillow (TP) | 1                  | N/A                          | N/A                                | N/A                          | 1                                    | 1                                            | 1                                                  | ✓ (2)                                                       | ✓ (2)                                                             |
| Wooden Leg Finish Choices                       | 1                  | 1                            | 1                                  | 1                            | 1                                    | 1                                            | 1                                                  | 1                                                           | 1                                                                 |
| Harmony Cushion                                 | 1                  | 1                            | 1                                  | 1                            | 1                                    | 1                                            | 1                                                  | 1                                                           | 1                                                                 |
| Suspension System                               | sinuous            | sinuous                      | sinuous                            | sinuous                      | sinuous                              | sinuous                                      | sinuous                                            | sinuous                                                     | sinuous                                                           |
| Options - See Price List for Prices             |                    |                              |                                    |                              |                                      |                                              |                                                    |                                                             |                                                                   |
| Extra Throw Pillows (XP)                        | 1                  | N/A                          | N/A                                | N/A                          | 1                                    | 1                                            | 1                                                  | 1                                                           | 1                                                                 |
| Cloud Cushion                                   | 1                  | 1                            | 1                                  | 1                            | 1                                    | 1                                            | 1                                                  | 1                                                           | 1                                                                 |