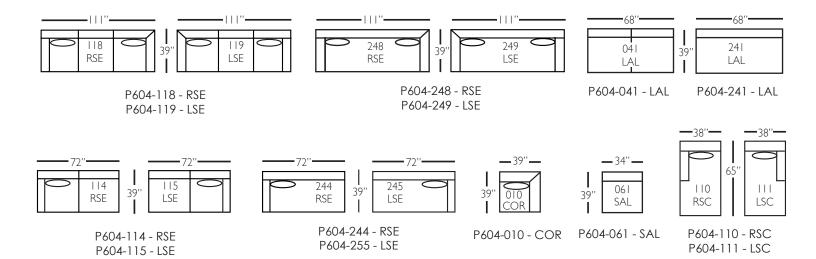

## **Bradford Sectional**

Shown in fabric 17646-75. Thow pillow fabric 17646-75. Chocolate wood finish. Pieces shown: P604-244, P604-010, and P604-245

Overall Height: 37" Seat Height: 22" Seat Depth: 24" Arm Height: 26"

| Standard Features                               | P604-010<br>Corner | P604-041<br>Large<br>Armless | P604-241<br>Bench Large<br>Armless | P604-061<br>Small<br>Armless | P604-110/111<br>Right/Left<br>Chaise | P604-114/115<br>Right/Left Two<br>Seated End | P604-244/245<br>Bench Right/Left<br>Two Seated End | P604-118/119<br>Right/Left Three<br>Seated End w/<br>Corner | P604-248/249<br>Bench Right/Left<br>Three Seated End<br>w/ Corner |
|-------------------------------------------------|--------------------|------------------------------|------------------------------------|------------------------------|--------------------------------------|----------------------------------------------|----------------------------------------------------|-------------------------------------------------------------|-------------------------------------------------------------------|
| Loose Pillow Back                               | 1                  | 1                            | 1                                  | 1                            | 1                                    | 1                                            | 1                                                  | 1                                                           | 1                                                                 |
| One 22" Non-Welted Down-Blend Throw Pillow (TP) | 1                  | N/A                          | N/A                                | N/A                          | 1                                    | 1                                            | 1                                                  | ✓ (2)                                                       | ✓ (2)                                                             |
| Wooden Leg Finish Choices                       | 1                  | 1                            | 1                                  | 1                            | 1                                    | 1                                            | 1                                                  | 1                                                           | 1                                                                 |
| Harmony Cushion                                 | 1                  | 1                            | 1                                  | 1                            | 1                                    | 1                                            | 1                                                  | 1                                                           | 1                                                                 |
| Suspension System                               | sinuous            | sinuous                      | sinuous                            | sinuous                      | sinuous                              | sinuous                                      | sinuous                                            | sinuous                                                     | sinuous                                                           |
| Options - See Price List for Prices             |                    |                              |                                    |                              |                                      |                                              |                                                    |                                                             |                                                                   |
| Extra Throw Pillows (XP)                        | 1                  | N/A                          | N/A                                | N/A                          | 1                                    | 1                                            | 1                                                  | 1                                                           | 1                                                                 |
| Cloud Cushion                                   | 1                  | 1                            | 1                                  | 1                            | 1                                    | 1                                            | 1                                                  | 1                                                           | 1                                                                 |