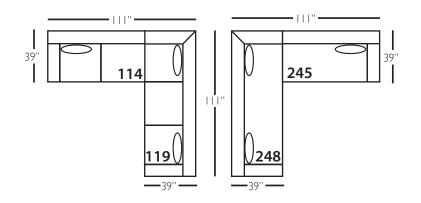

| Standard Features                               | P604-010<br>Corner | P604-041<br>Large<br>Armless | P604-241<br>Bench Large<br>Armless | P604-061<br>Small<br>Armless | P604-110/111<br>Right/Left<br>Chaise | P604-114/115<br>Right/Left Two<br>Seated End | P604-244/245<br>Bench Right/Left<br>Two Seated End | P604-118/119<br>Right/Left Three<br>Seated End w/<br>Corner | P604-248/249<br>Bench Right/Left<br>Three Seated End<br>w/ Corner |
|-------------------------------------------------|--------------------|------------------------------|------------------------------------|------------------------------|--------------------------------------|----------------------------------------------|----------------------------------------------------|-------------------------------------------------------------|-------------------------------------------------------------------|
| Loose Pillow Back                               | 1                  | 1                            | 1                                  | 1                            | 1                                    | 1                                            | 1                                                  | 1                                                           | 1                                                                 |
| One 22" Non-Welted Down-Blend Throw Pillow (TP) | 1                  | N/A                          | N/A                                | N/A                          | 1                                    | 1                                            | 1                                                  | ✓ (2)                                                       | ✓ (2)                                                             |
| Wooden Leg Finish Choices                       | 1                  | 1                            | 1                                  | 1                            | 1                                    | 1                                            | 1                                                  | 1                                                           | 1                                                                 |
| Harmony Cushion                                 | 1                  | 1                            | 1                                  | 1                            | 1                                    | 1                                            | 1                                                  | 1                                                           | 1                                                                 |
| Suspension System                               | sinuous            | sinuous                      | sinuous                            | sinuous                      | sinuous                              | sinuous                                      | sinuous                                            | sinuous                                                     | sinuous                                                           |
| Options - See Price List for Prices             |                    |                              |                                    |                              |                                      |                                              |                                                    |                                                             |                                                                   |
| Extra Throw Pillows (XP)                        | 1                  | N/A                          | N/A                                | N/A                          | 1                                    | 1                                            | 1                                                  | 1                                                           | 1                                                                 |
| Cloud Cushion                                   | 1                  | 1                            | 1                                  | 1                            | 1                                    | 1                                            | 1                                                  | 1                                                           | 1                                                                 |