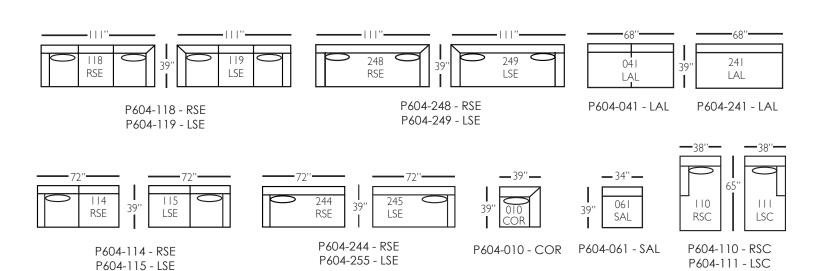

## **Bradford Sectional**

Shown in fabric 17646-75. Thow pillow fabric 17646-75. Chocolate wood finish.

Pieces shown: P604-244, P604-010, and P604-245

Overall Height: 37" Seat Height: 22" Seat Depth: 23" Arm Height: 26"

| Standard Features                               | P604-010<br>Corner | P604-041<br>Large<br>Armless | P604-241<br>Bench Large<br>Armless | P604-061<br>Small<br>Armless | P604-110/111<br>Right/Left<br>Chaise | P604-114/115<br>Right/Left Two<br>Seated End | P604-244/245<br>Bench Right/Left<br>Two Seated End | P604-118/119<br>Right/Left Three<br>Seated End w/<br>Corner | P604-248/249<br>Bench Right/Left<br>Three Seated End<br>w/ Corner |
|-------------------------------------------------|--------------------|------------------------------|------------------------------------|------------------------------|--------------------------------------|----------------------------------------------|----------------------------------------------------|-------------------------------------------------------------|-------------------------------------------------------------------|
| Loose Pillow Back                               | 1                  | 1                            | 1                                  | ✓                            | 1                                    | /                                            | 1                                                  | /                                                           | 1                                                                 |
| One 22" Non-Welted Down-Blend Throw Pillow (TP) | 1                  | N/A                          | N/A                                | N/A                          | 1                                    | ✓                                            | 1                                                  | <b>√</b> (2)                                                | <b>√</b> (2)                                                      |
| Wooden Leg Finish Choices                       | 1                  | ✓                            | 1                                  | 1                            | 1                                    | ✓                                            | /                                                  | /                                                           | 1                                                                 |
| Harmony Cushion                                 | 1                  | ✓                            | 1                                  | ✓                            | 1                                    | /                                            | /                                                  | /                                                           | 1                                                                 |
| Suspension System                               | sinuous            | sinuous                      | sinuous                            | sinuous                      | sinuous                              | sinuous                                      | sinuous                                            | sinuous                                                     | sinuous                                                           |
| Options - See Price List for Prices             |                    |                              |                                    |                              |                                      |                                              |                                                    |                                                             |                                                                   |
| Extra Throw Pillows (XP)                        | 1                  | N/A                          | N/A                                | N/A                          | 1                                    | 1                                            | 1                                                  | 1                                                           | 1                                                                 |
| Cloud Cushion                                   | 1                  | 1                            | 1                                  | 1                            | /                                    | 1                                            | 1                                                  | 1                                                           | 1                                                                 |