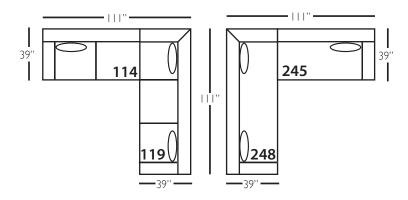

| Standard Features                               | P604-010<br>Corner | P604-041<br>Large<br>Armless | P604-241<br>Bench Large<br>Armless | P604-061<br>Small<br>Armless | P604-110/111<br>Right/Left<br>Chaise | P604-114/115<br>Right/Left Two<br>Seated End | P604-244/245<br>Bench Right/Left<br>Two Seated End | P604-118/119<br>Right/Left Three<br>Seated End w/<br>Corner | P604-248/249<br>Bench Right/Left<br>Three Seated End<br>w/ Corner |
|-------------------------------------------------|--------------------|------------------------------|------------------------------------|------------------------------|--------------------------------------|----------------------------------------------|----------------------------------------------------|-------------------------------------------------------------|-------------------------------------------------------------------|
| Loose Pillow Back                               | 1                  | 1                            | 1                                  | ✓                            | 1                                    | /                                            | 1                                                  | /                                                           | 1                                                                 |
| One 22" Non-Welted Down-Blend Throw Pillow (TP) | 1                  | N/A                          | N/A                                | N/A                          | 1                                    | ✓                                            | 1                                                  | <b>√</b> (2)                                                | <b>√</b> (2)                                                      |
| Wooden Leg Finish Choices                       | 1                  | ✓                            | 1                                  | 1                            | 1                                    | ✓                                            | /                                                  | /                                                           | 1                                                                 |
| Harmony Cushion                                 | 1                  | ✓                            | 1                                  | ✓                            | 1                                    | /                                            | /                                                  | /                                                           | 1                                                                 |
| Suspension System                               | sinuous            | sinuous                      | sinuous                            | sinuous                      | sinuous                              | sinuous                                      | sinuous                                            | sinuous                                                     | sinuous                                                           |
| Options - See Price List for Prices             |                    |                              |                                    |                              |                                      |                                              |                                                    |                                                             |                                                                   |
| Extra Throw Pillows (XP)                        | 1                  | N/A                          | N/A                                | N/A                          | 1                                    | 1                                            | 1                                                  | 1                                                           | 1                                                                 |
| Cloud Cushion                                   | 1                  | 1                            | 1                                  | 1                            | /                                    | 1                                            | 1                                                  | 1                                                           | 1                                                                 |