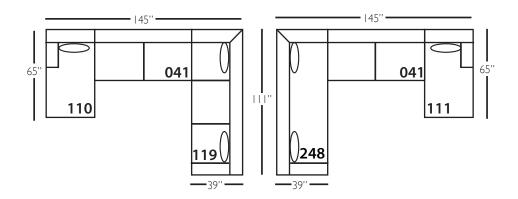

| Standard Features                               | P604-010<br>Corner | P604-041<br>Large<br>Armless | P604-241<br>Bench Large<br>Armless | P604-061<br>Small<br>Armless | P604-110/111<br>Right/Left<br>Chaise | P604-114/115<br>Right/Left Two<br>Seated End | P604-244/245<br>Bench Right/Left<br>Two Seated End | P604-118/119<br>Right/Left Three<br>Seated End w/<br>Corner | P604-248/249<br>Bench Right/Left<br>Three Seated End<br>w/ Corner |
|-------------------------------------------------|--------------------|------------------------------|------------------------------------|------------------------------|--------------------------------------|----------------------------------------------|----------------------------------------------------|-------------------------------------------------------------|-------------------------------------------------------------------|
| Loose Pillow Back                               | 1                  | 1                            | 1                                  | ✓                            | 1                                    | /                                            | 1                                                  | /                                                           | 1                                                                 |
| One 22" Non-Welted Down-Blend Throw Pillow (TP) | 1                  | N/A                          | N/A                                | N/A                          | 1                                    | ✓                                            | 1                                                  | <b>√</b> (2)                                                | <b>√</b> (2)                                                      |
| Wooden Leg Finish Choices                       | 1                  | ✓                            | 1                                  | 1                            | 1                                    | ✓                                            | /                                                  | /                                                           | 1                                                                 |
| Harmony Cushion                                 | 1                  | ✓                            | 1                                  | ✓                            | 1                                    | /                                            | /                                                  | /                                                           | 1                                                                 |
| Suspension System                               | sinuous            | sinuous                      | sinuous                            | sinuous                      | sinuous                              | sinuous                                      | sinuous                                            | sinuous                                                     | sinuous                                                           |
| Options - See Price List for Prices             |                    |                              |                                    |                              |                                      |                                              |                                                    |                                                             |                                                                   |
| Extra Throw Pillows (XP)                        | 1                  | N/A                          | N/A                                | N/A                          | 1                                    | 1                                            | 1                                                  | 1                                                           | 1                                                                 |
| Cloud Cushion                                   | 1                  | 1                            | 1                                  | 1                            | /                                    | 1                                            | 1                                                  | 1                                                           | 1                                                                 |