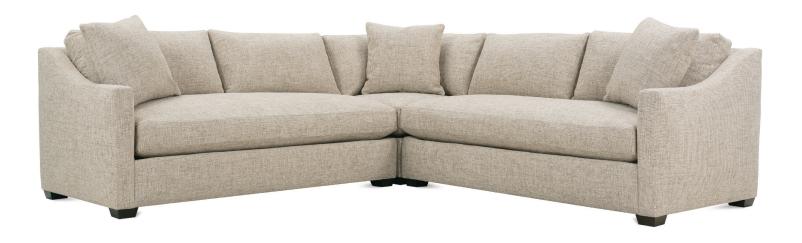

## **Bradford Sectional**

Shown in fabric 17646-75. Thow pillow fabric 17646-75. Chocolate wood finish.

Pieces shown: P604-244, P604-010, and P604-245

Overall Height: 37" Seat Height: 22" Seat Depth: 23" Arm Height: 26"