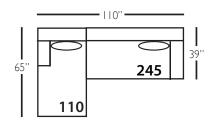

| Standard Features                               | P604-010<br>Corner | P604-041<br>Large<br>Armless | P604-241<br>Bench Large<br>Armless | P604-061<br>Small<br>Armless | P604-110/111<br>Right/Left<br>Chaise | P604-114/115<br>Right/Left Two<br>Seated End | P604-244/245<br>Bench Right/Left<br>Two Seated End | P604-118/119<br>Right/Left Three<br>Seated End w/<br>Corner | P604-248/249<br>Bench Right/Left<br>Three Seated End<br>w/ Corner |
|-------------------------------------------------|--------------------|------------------------------|------------------------------------|------------------------------|--------------------------------------|----------------------------------------------|----------------------------------------------------|-------------------------------------------------------------|-------------------------------------------------------------------|
| Loose Pillow Back                               | 1                  | 1                            | 1                                  | ✓                            | 1                                    | /                                            | 1                                                  | /                                                           | 1                                                                 |
| One 22" Non-Welted Down-Blend Throw Pillow (TP) | 1                  | N/A                          | N/A                                | N/A                          | 1                                    | ✓                                            | 1                                                  | <b>√</b> (2)                                                | <b>√</b> (2)                                                      |
| Wooden Leg Finish Choices                       | 1                  | ✓                            | 1                                  | 1                            | 1                                    | ✓                                            | /                                                  | /                                                           | 1                                                                 |
| Harmony Cushion                                 | 1                  | ✓                            | 1                                  | ✓                            | 1                                    | /                                            | /                                                  | /                                                           | 1                                                                 |
| Suspension System                               | sinuous            | sinuous                      | sinuous                            | sinuous                      | sinuous                              | sinuous                                      | sinuous                                            | sinuous                                                     | sinuous                                                           |
| Options - See Price List for Prices             |                    |                              |                                    |                              |                                      |                                              |                                                    |                                                             |                                                                   |
| Extra Throw Pillows (XP)                        | 1                  | N/A                          | N/A                                | N/A                          | 1                                    | 1                                            | 1                                                  | 1                                                           | 1                                                                 |
| Cloud Cushion                                   | 1                  | 1                            | 1                                  | 1                            | /                                    | 1                                            | 1                                                  | 1                                                           | 1                                                                 |