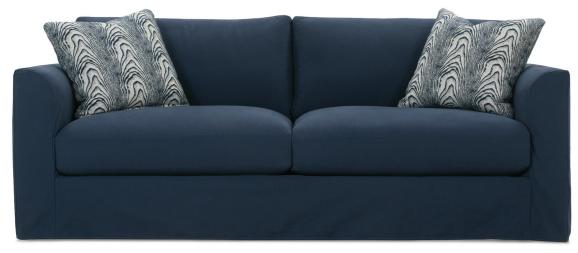

## **Derby Slip**

Shown in fabric 20119-56, throw pillow fabric (TP) 36577-56.

P602-SLIP-002 Sofa: L88 x D39 x H36 cm: L224 x D99 x H91

Seat Height: 22" Seat Depth: 24" Arm Height: 28" Distance Between Arms: 72"