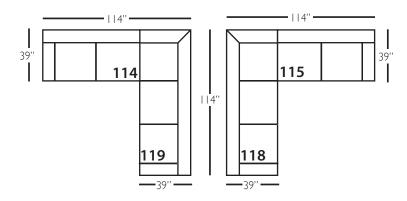

# **Derby Slip Sectional**

| Standard Features                               | P602-SLIP-041<br>Large Armless | P602-SLIP-061<br>Small Armless | P602-SLIP-110/111<br>Right/Left Chaise | P602-SLIP-114/115<br>Right/Left Two<br>Seated End | P602-SLIP-118/119<br>Right/Left Three Seated<br>End w/ Corner |
|-------------------------------------------------|--------------------------------|--------------------------------|----------------------------------------|---------------------------------------------------|---------------------------------------------------------------|
| Loose Pillow Back                               | /                              | /                              | ✓                                      | ✓                                                 | ✓                                                             |
| One 22" Non-Welted Down-Blend Throw Pillow (TP) | N/A                            | N/A                            | /                                      | ✓                                                 | <b>√</b> (2)                                                  |
| Harmony Cushion                                 | 1                              | 1                              | /                                      | ✓                                                 | ✓                                                             |
| Suspension System                               | sinuous                        | sinuous                        | sinuous                                | sinuous                                           | sinuous                                                       |
| Options - See Price List for Prices             |                                |                                |                                        |                                                   |                                                               |
| Extra Throw Pillows (XP)                        | N/A                            | N/A                            | /                                      | ✓                                                 | /                                                             |
| Cloud Cushion                                   | /                              | 1                              | /                                      | ✓                                                 | ✓                                                             |