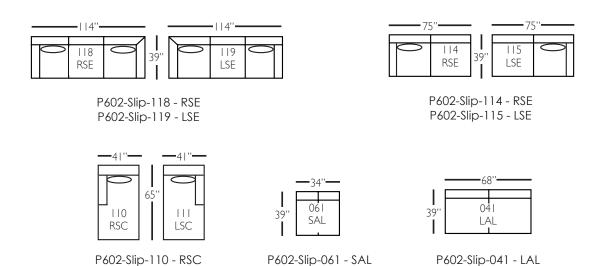

# **Derby Slip Sectional**

| Standard Features                               | P602-SLIP-041<br>Large Armless | P602-SLIP-061<br>Small Armless | P602-SLIP-110/111<br>Right/Left Chaise | P602-SLIP-114/115<br>Right/Left Two<br>Seated End | P602-SLIP-118/119<br>Right/Left Three Seated<br>End w/ Corner |
|-------------------------------------------------|--------------------------------|--------------------------------|----------------------------------------|---------------------------------------------------|---------------------------------------------------------------|
| Loose Pillow Back                               | /                              | /                              | ✓                                      | ✓                                                 | ✓                                                             |
| One 22" Non-Welted Down-Blend Throw Pillow (TP) | N/A                            | N/A                            | /                                      | ✓                                                 | <b>√</b> (2)                                                  |
| Harmony Cushion                                 | 1                              | 1                              | /                                      | ✓                                                 | ✓                                                             |
| Suspension System                               | sinuous                        | sinuous                        | sinuous                                | sinuous                                           | sinuous                                                       |
| Options - See Price List for Prices             |                                |                                |                                        |                                                   |                                                               |
| Extra Throw Pillows (XP)                        | N/A                            | N/A                            | /                                      | ✓                                                 | /                                                             |
| Cloud Cushion                                   | /                              | 1                              | /                                      | ✓                                                 | ✓                                                             |

Pattern Availability: RG, PS, NM, RS

# **Derby Slip Sectional**

P602-Slip-111 - LSC