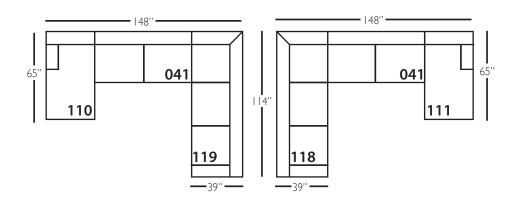

# **Derby Slip Sectional**

| Standard Features                               | P602-SLIP-041<br>Large Armless | P602-SLIP-061<br>Small Armless | P602-SLIP-110/111<br>Right/Left Chaise | P602-SLIP-114/115<br>Right/Left Two<br>Seated End | P602-SLIP-118/119<br>Right/Left Three Seated<br>End w/ Corner |
|-------------------------------------------------|--------------------------------|--------------------------------|----------------------------------------|---------------------------------------------------|---------------------------------------------------------------|
| Loose Pillow Back                               | /                              | /                              | ✓                                      | ✓                                                 | ✓                                                             |
| One 22" Non-Welted Down-Blend Throw Pillow (TP) | N/A                            | N/A                            | /                                      | ✓                                                 | <b>√</b> (2)                                                  |
| Harmony Cushion                                 | 1                              | 1                              | /                                      | ✓                                                 | ✓                                                             |
| Suspension System                               | sinuous                        | sinuous                        | sinuous                                | sinuous                                           | sinuous                                                       |
| Options - See Price List for Prices             |                                |                                |                                        |                                                   |                                                               |
| Extra Throw Pillows (XP)                        | N/A                            | N/A                            | /                                      | ✓                                                 | /                                                             |
| Cloud Cushion                                   | /                              | 1                              | /                                      | ✓                                                 | ✓                                                             |

Pattern Availability: RG, PS, NM, RS