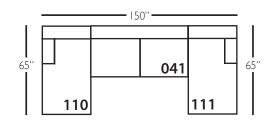

# **Derby Slip Sectional**

| Standard Features                               | P602-SLIP-041<br>Large Armless | P602-SLIP-061<br>Small Armless | P602-SLIP-110/111<br>Right/Left Chaise | P602-SLIP-114/115<br>Right/Left Two<br>Seated End | P602-SLIP-118/119<br>Right/Left Three Seated<br>End w/ Corner |
|-------------------------------------------------|--------------------------------|--------------------------------|----------------------------------------|---------------------------------------------------|---------------------------------------------------------------|
| Loose Pillow Back                               | /                              | /                              | ✓                                      | ✓                                                 | ✓                                                             |
| One 22" Non-Welted Down-Blend Throw Pillow (TP) | N/A                            | N/A                            | /                                      | ✓                                                 | <b>√</b> (2)                                                  |
| Harmony Cushion                                 | 1                              | 1                              | /                                      | ✓                                                 | ✓                                                             |
| Suspension System                               | sinuous                        | sinuous                        | sinuous                                | sinuous                                           | sinuous                                                       |
| Options - See Price List for Prices             |                                |                                |                                        |                                                   |                                                               |
| Extra Throw Pillows (XP)                        | N/A                            | N/A                            | /                                      | ✓                                                 | /                                                             |
| Cloud Cushion                                   | /                              | 1                              | /                                      | ✓                                                 | ✓                                                             |