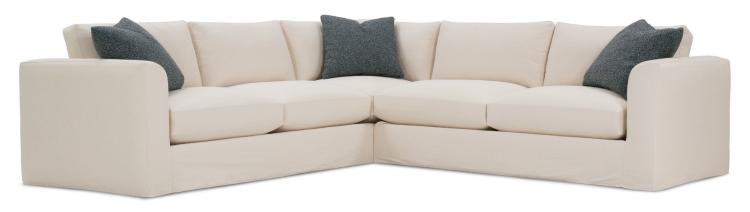

Shown in fabric 1530-19, throw pillow fabric (TP) 16444-56.

Overall Height: 36" Seat Height: 22" Seat Depth: 24" Arm Height: 28"