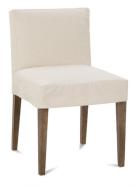

## Oslyn

Shown in fabric 28766-47. Chocolate wood finish.

N950-061 Chair: L20 x D24 x H34 cm: L51 x D61 x H86

Seat Height: 21" Seat Depth: 18"

N950-SCO-061 Slipcover Only

| Standard Features         | N950-061 |
|---------------------------|----------|
| Tight Back and Seat       | ✓        |
| Suspension System         | webbing  |
| Wooden Leg Finish Choices | 1        |

Pattern Availability: RG, PS, NM, RS

This is a suggested fabric application and wood finish. Fabrics shown are subject to change.

Sizes and Dimensions will vary from piece to piece due to the individual hand craftsmanship used in every style we produce.