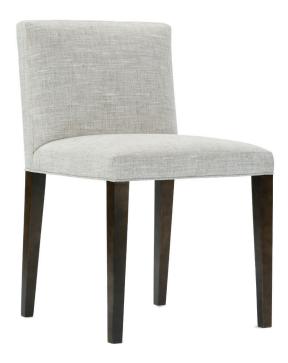

## Oslyn

Shown in fabric 28766-47. Chocolate wood finish.

N950-061 Chair: L20 x D24 x H34 cm: L51 x D61 x H86

Seat Height: 21" Seat Depth: 18"

N950-SCO-061 Slipcover Only

| Standard Features         | N950-061 |
|---------------------------|----------|
| Tight Back and Seat       | ✓        |
| Suspension System         | webbing  |
| Wooden Leg Finish Choices | 1        |

Pattern Availability: RG, PS, NM, RS

This is a suggested fabric application and wood finish. Fabrics shown are subject to change.

Sizes and Dimensions will vary from piece to piece due to the individual hand craftsmanship used in every style we produce.