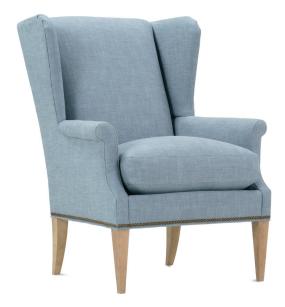

## HEYWOOD • FULLY UPHOLSTERED • TIGHT BACK

Shown in fabric 34166-52. Washed Oak wood finish.

Shown in fabric 34166-52. Brass Nailhead. Washed Oak wood finish.

Heywood-006 Uph Wing Chair L30" D36" H42" Seat Height 22" Seat Depth 21" Arm Height 25" Width Between Arms 21"

| HEYWOOD UPHOLSTERED WING CHAIR       |                    |
|--------------------------------------|--------------------|
|                                      | -006<br>Wing Chair |
| Standard Features                    |                    |
| Wood Leg Finish Options              | Х                  |
| Cloud Cushion                        | Х                  |
| Sinuous Underconstruction            | Х                  |
| Options - See Price List for Prices  |                    |
| Luxe Cushion                         | No Charge          |
| Cloud Plus Cushion                   | Х                  |
| Nailhead Trim                        | Х                  |
| Ordering Instructions                |                    |
| To Order, Please write the following | Heywood-006        |

## NOTE:

-IF nails ARE NOT stated on the order, then the piece will be produced without nails.

-IF nails ARE ordered, you MUST specify the nail finish: Black Nickel, Brass, Gold, or Pewter.