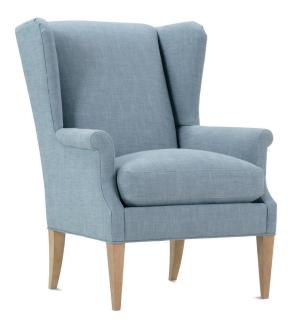

## HEYWOOD • FULLY UPHOLSTERED • TIGHT BACK

Shown in fabric 34166-52. Washed Oak wood finish.

Shown in fabric 34166-52. Brass Nailhead. Washed Oak wood finish.

Heywood-006 Uph Wing Chair L30" D36" H42" Seat Height 22" Seat Depth 21" Arm Height 25" Width Between Arms 21"

| HEYWOOD UPHOLSTERED WING CHAIR       |                    |
|--------------------------------------|--------------------|
|                                      | -006<br>Wing Chair |
| Standard Features                    |                    |
| Wood Leg Finish Options              | Х                  |
| Cloud Cushion                        | Х                  |
| Sinuous Underconstruction            | Х                  |
| Options - See Price List for Prices  |                    |
| Luxe Cushion                         | No Charge          |
| Cloud Plus Cushion                   | Х                  |
| Nailhead Trim                        | Х                  |
| Ordering Instructions                |                    |
| To Order, Please write the following | Heywood-006        |