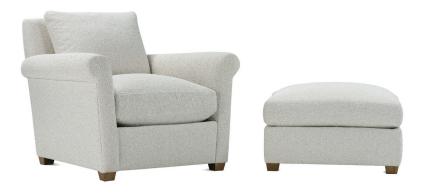

## FREYA • UPHOLSTERED • LOOSE PILLOW BACK

Shown in fabric 17546-43. Latte wood finish.

Freya-006 Chair L38" D38" H36"

Seat Height 22" Seat Depth 23" Arm Height 26" Width Between Arms 24"

Freya-005 Ottoman L29" D24" H18"