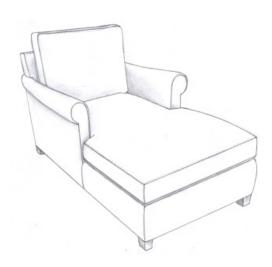

Freya-039 Chaise L37" D64" H35"

Seat Height 22" Seat Depth 50" Arm Height 26" Width Between Arms 24"

| FREYA UPHOLSTERED CHAIR              |               |                 |                |
|--------------------------------------|---------------|-----------------|----------------|
|                                      | -006<br>Chair | -005<br>Ottoman | -039<br>Chaise |
| Standard Features                    |               |                 |                |
| Cloud Cushion                        | Х             | Х               | Х              |
| Sinuous Underconstruction            | Х             | webbing         | webbing        |
| Wooden Leg Finish                    | Х             | Х               | Х              |
| Options - See Price List for Prices  |               |                 |                |
| Luxe Cushion                         | No Charge     | No Charge       | No Charge      |
| Cloud Plus Cushion                   | Х             | Х               | Х              |
| Ordering Instructions                |               |                 |                |
| To Order, Please write the following | Freya-006     | Freya-005       | Freya-039      |