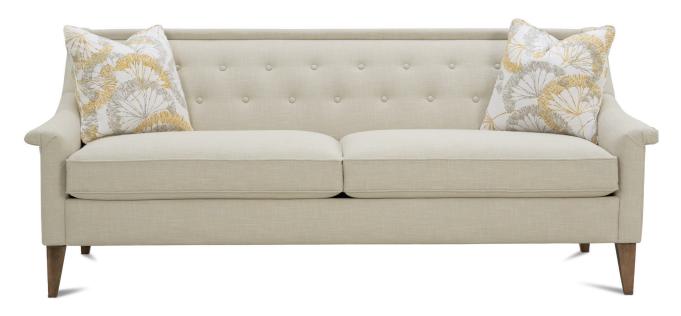

## Dax

Shown in fabric 11556-84, throw pillow fabric 11803-11. Latte wood finish.

N890-002 Sofa: L83 x D31 x H33 cm: L211 x D79 x H84

Seat Height: 20" Seat Depth: 22" Arm Height: 22" Distance Between Arms: 71"

N890-006 Chair: L33 x D31 x H33 cm: L84 x D79 x H84 r y

N890-005 Ottoman: L26 x D20 x H17 cm: L66 x D51 x H43

| Standard Features                     | N890-002 | N890-006 | N890-005 |  |
|---------------------------------------|----------|----------|----------|--|
| Tight Back                            | 1        | ✓        | N/A      |  |
| Wooden Leg Finish Choices             | 1        | ✓        | 1        |  |
| Suspension System                     | sinuous  | sinuous  | webbing  |  |
| 300CC Cushion                         | 1        | ✓        | 1        |  |
| Two 18" Down Blend Throw Pillows (TP) | /        | N/A      | N/A      |  |
| Options - See Price List for Prices   |          |          |          |  |
| Feather Soft Cushion Package          | 1        | ✓        | 1        |  |
| Fitted Arm Covers                     | 1        | ✓        | N/A      |  |
| Extra Firm Cushion                    | 1        | ✓        | N/A      |  |
| Fringe                                | /        | N/A      | N/A      |  |