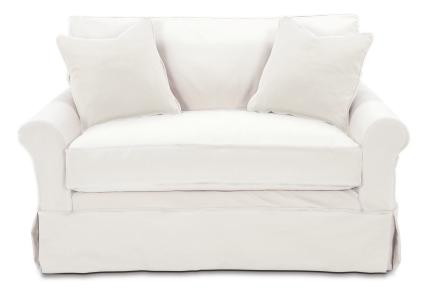

## Somerset

7679T-000 Twin Slipcover Sleeper: L58 x D38 x H37 cm: L148 x D97 x H95 Seat Height: 21" Seat Depth: 21" Arm Height: 24" Width Between Arms: 44"

## This style series features a slipcover over an upholstered muslin base. (7679S-000 Slip Only)

| Standard Features                   | 7679T-000             |
|-------------------------------------|-----------------------|
| Loose Pillow Back                   | <ul> <li>✓</li> </ul> |
| Two 18" Down Throw Pillows (TP)     | 1                     |
| Luxe Cushion                        | ✓                     |
| Options — See Price List for Prices |                       |
| Feather Soft Cushion Package        | <i>✓</i>              |
| Contrasting Welt Fabric (CW)        | 1                     |
| Sleeper Mattress Options            | 1                     |