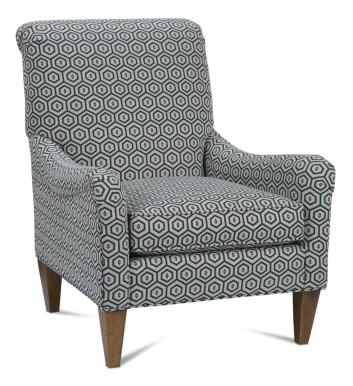

## Highland

Shown in fabric 49079-56. Latte wood finish.

## K501-000 Chair: L30 x D37 x H35 cm: L76 x D94 x H89 Seat Height: 20" Seat Depth: 22" Arm Height: 23"

| Standard Features                 | K501-000 |
|-----------------------------------|----------|
| Tight Back                        | 1        |
| Wooden Leg Finish Choices         | 1        |
| Classic Cushion                   | 1        |
| Suspension System                 | sinuous  |
| Options-See Price List for Prices |          |
| Cloud Cushion                     | 1        |
| Luxe Cushion                      | 1        |