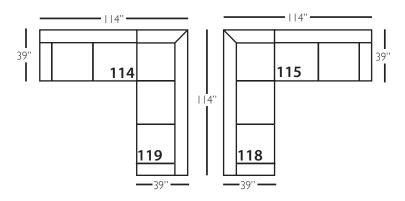

## **Derby Sectional**

| Standard Features                               | P602-041<br>Large Armless | P602-061<br>Small Armless | P602-110/111<br>Right/Left Chaise | P602-114/115<br>Right/Left Two<br>Seated End | P602-118/119<br>Right/Left Three Seated<br>End w/ Corner |
|-------------------------------------------------|---------------------------|---------------------------|-----------------------------------|----------------------------------------------|----------------------------------------------------------|
| Loose Pillow Back                               | /                         | ✓                         | ✓                                 | ✓                                            | ✓                                                        |
| One 22" Non-Welted Down-Blend Throw Pillow (TP) | N/A                       | N/A                       | /                                 | ✓                                            | <b>√</b> (2)                                             |
| Wooden Leg Finish Choices                       | /                         | ✓                         | ✓                                 | ✓                                            | ✓                                                        |
| Harmony Cushion                                 | /                         | ✓                         | ✓                                 | ✓                                            | ✓                                                        |
| Suspension System                               | sinuous                   | sinuous                   | sinuous                           | sinuous                                      | sinuous                                                  |
| Options - See Price List for Prices             |                           |                           |                                   |                                              |                                                          |
| Extra Throw Pillows (XP)                        | N/A                       | N/A                       | 1                                 | ✓                                            | ✓                                                        |
| Cloud Cushion                                   | 1                         | ✓                         | 1                                 | ✓                                            | ✓                                                        |