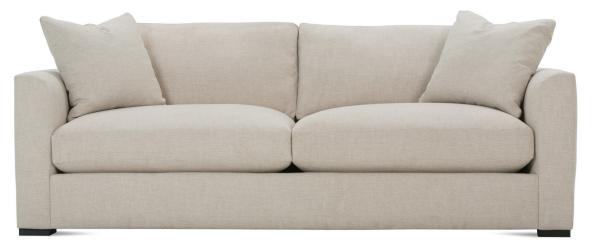

## **Derby**

Shown in fabric 100CR-43, throw pillow fabric (TP) 100CR-43, Chocolate wood finish.

P602-002 Sofa: L88 x D39 x H36 cm: L224 x D99 x H91

Seat Height: 22" Seat Depth: 24" Arm Height: 28" Distance Between Arms: 72"