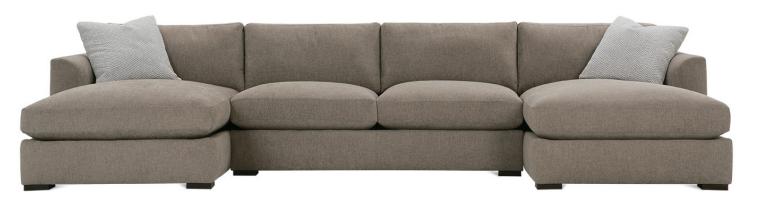

## **Derby Sectional**

| Standard Features                               | P602-041<br>Large Armless | P602-061<br>Small Armless | P602-110/111<br>Right/Left Chaise | P602-114/115<br>Right/Left Two<br>Seated End | P602-118/119<br>Right/Left Three Seated<br>End w/ Corner |
|-------------------------------------------------|---------------------------|---------------------------|-----------------------------------|----------------------------------------------|----------------------------------------------------------|
| Loose Pillow Back                               | /                         | ✓                         | ✓                                 | ✓                                            | ✓                                                        |
| One 22" Non-Welted Down-Blend Throw Pillow (TP) | N/A                       | N/A                       | /                                 | ✓                                            | <b>√</b> (2)                                             |
| Wooden Leg Finish Choices                       | /                         | ✓                         | ✓                                 | ✓                                            | ✓                                                        |
| Harmony Cushion                                 | /                         | ✓                         | ✓                                 | ✓                                            | ✓                                                        |
| Suspension System                               | sinuous                   | sinuous                   | sinuous                           | sinuous                                      | sinuous                                                  |
| Options - See Price List for Prices             |                           |                           |                                   |                                              |                                                          |
| Extra Throw Pillows (XP)                        | N/A                       | N/A                       | 1                                 | ✓                                            | ✓                                                        |
| Cloud Cushion                                   | 1                         | ✓                         | 1                                 | ✓                                            | ✓                                                        |

# **Derby Sectional**