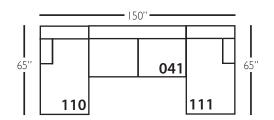

## **Derby Sectional**

| Standard Features                               | P602-041<br>Large Armless | P602-061<br>Small Armless | P602-110/111<br>Right/Left Chaise | P602-114/115<br>Right/Left Two<br>Seated End | P602-118/119<br>Right/Left Three Seated<br>End w/ Corner |
|-------------------------------------------------|---------------------------|---------------------------|-----------------------------------|----------------------------------------------|----------------------------------------------------------|
| Loose Pillow Back                               | /                         | ✓                         | ✓                                 | ✓                                            | ✓                                                        |
| One 22" Non-Welted Down-Blend Throw Pillow (TP) | N/A                       | N/A                       | /                                 | ✓                                            | <b>√</b> (2)                                             |
| Wooden Leg Finish Choices                       | /                         | ✓                         | ✓                                 | ✓                                            | ✓                                                        |
| Harmony Cushion                                 | /                         | ✓                         | ✓                                 | ✓                                            | ✓                                                        |
| Suspension System                               | sinuous                   | sinuous                   | sinuous                           | sinuous                                      | sinuous                                                  |
| Options - See Price List for Prices             |                           |                           |                                   |                                              |                                                          |
| Extra Throw Pillows (XP)                        | N/A                       | N/A                       | 1                                 | ✓                                            | ✓                                                        |
| Cloud Cushion                                   | 1                         | ✓                         | 1                                 | ✓                                            | ✓                                                        |