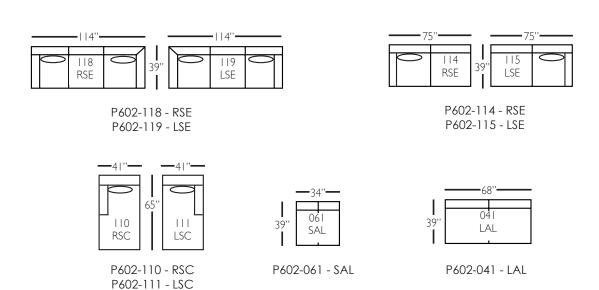

## **Derby Sectional**

| Standard Features                               | P602-041<br>Large Armless | P602-061<br>Small Armless | P602-110/111<br>Right/Left Chaise | P602-114/115<br>Right/Left Two<br>Seated End | P602-118/119<br>Right/Left Three Seated<br>End w/ Corner |
|-------------------------------------------------|---------------------------|---------------------------|-----------------------------------|----------------------------------------------|----------------------------------------------------------|
| Loose Pillow Back                               | /                         | ✓                         | ✓                                 | ✓                                            | ✓                                                        |
| One 22" Non-Welted Down-Blend Throw Pillow (TP) | N/A                       | N/A                       | /                                 | ✓                                            | <b>√</b> (2)                                             |
| Wooden Leg Finish Choices                       | /                         | ✓                         | ✓                                 | ✓                                            | ✓                                                        |
| Harmony Cushion                                 | /                         | ✓                         | ✓                                 | ✓                                            | ✓                                                        |
| Suspension System                               | sinuous                   | sinuous                   | sinuous                           | sinuous                                      | sinuous                                                  |
| Options - See Price List for Prices             |                           |                           |                                   |                                              |                                                          |
| Extra Throw Pillows (XP)                        | N/A                       | N/A                       | 1                                 | ✓                                            | ✓                                                        |
| Cloud Cushion                                   | 1                         | ✓                         | 1                                 | ✓                                            | ✓                                                        |