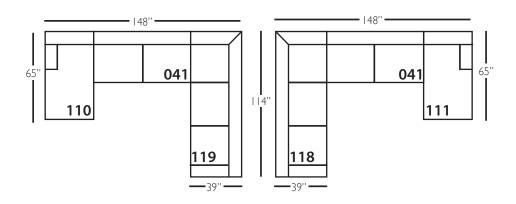

## **Derby Sectional**

| Standard Features                               | P602-041<br>Large Armless | P602-061<br>Small Armless | P602-110/111<br>Right/Left Chaise | P602-114/115<br>Right/Left Two<br>Seated End | P602-118/119<br>Right/Left Three Seated<br>End w/ Corner |
|-------------------------------------------------|---------------------------|---------------------------|-----------------------------------|----------------------------------------------|----------------------------------------------------------|
| Loose Pillow Back                               | /                         | ✓                         | ✓                                 | ✓                                            | ✓                                                        |
| One 22" Non-Welted Down-Blend Throw Pillow (TP) | N/A                       | N/A                       | /                                 | ✓                                            | <b>√</b> (2)                                             |
| Wooden Leg Finish Choices                       | /                         | ✓                         | ✓                                 | ✓                                            | ✓                                                        |
| Harmony Cushion                                 | /                         | ✓                         | ✓                                 | ✓                                            | ✓                                                        |
| Suspension System                               | sinuous                   | sinuous                   | sinuous                           | sinuous                                      | sinuous                                                  |
| Options - See Price List for Prices             |                           |                           |                                   |                                              |                                                          |
| Extra Throw Pillows (XP)                        | N/A                       | N/A                       | 1                                 | ✓                                            | ✓                                                        |
| Cloud Cushion                                   | 1                         | ✓                         | 1                                 | ✓                                            | ✓                                                        |

# **Derby Sectional**