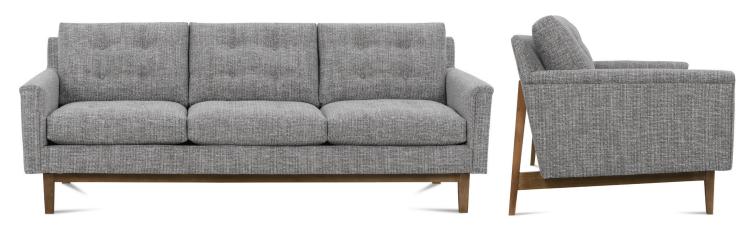

## Ethan

Shown in fabric 11598-10. Latte wood finish.

P160-002 Sofa: L86 x D37 x H35 cm: L218 x D94 x H90

Seat Height: 19" Seat Depth: 22" Arm Height: 24" Distance Between Arms: 76"

P160-006 Chair L32 x D37 x H35 cm: L81 x D94 x H90 P160-005 Ottoman L25 x D22 x H19 cm: L64 x D56 x H48

| Standard Features                   | P160-002 | P160-006 | P160-005 |
|-------------------------------------|----------|----------|----------|
| Loose Pillow Back                   | 1        | 1        | N/A      |
| Suspension System                   | sinuous  | sinuous  | webbing  |
| Wooden Leg Finish Choices           | ✓        | 1        | 1        |
| Classic Cushion                     | ✓        | 1        | 1        |
| Options - See Price List for Prices |          |          |          |
| Classic XF Cushion                  | 1        | 1        | N/A      |

Pattern Availability: RG, PS, NM, RS

This is a suggested fabric application and wood finish. Fabrics shown are subject to change.

Sizes and Dimensions will vary from piece to piece due to the individual hand craftsmanship used in every style we produce.