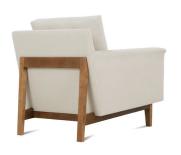

## Ethan

Shown in fabric 11598-10. Latte wood finish.

P160-002 Sofa: L86 x D37 x H35 cm: L218 x D94 x H90

Seat Height: 19" Seat Depth: 22" Arm Height: 24" Distance Between Arms: 76"

P160-006 Chair L32 x D37 x H35 cm: L81 x D94 x H90 P160-005 Ottoman L25 x D22 x H19 cm: L64 x D56 x H48

| Standard Features                   | P160-002 | P160-006 | P160-005 |
|-------------------------------------|----------|----------|----------|
| Loose Pillow Back                   | 1        | 1        | N/A      |
| Suspension System                   | sinuous  | sinuous  | webbing  |
| Wooden Leg Finish Choices           | ✓        | 1        | 1        |
| Classic Cushion                     | ✓        | 1        | 1        |
| Options - See Price List for Prices |          |          |          |
| Classic XF Cushion                  | 1        | 1        | N/A      |