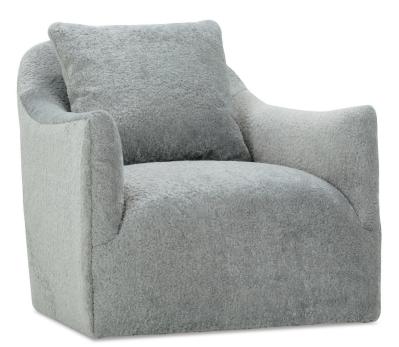

NOEL • SWIVEL CHAIR • LOOSE PILLOW BACK

Shown in 18599-10 Faux shearling is only available on Noel-P-016

## Noel-P-016 Swivel Chair L30" D40" H35"

Seat Height 19" Seat Depth 20" Arm Height 26" Width Between Arms 22"

This is a suggested fabric application and wood finish. Fabrics shown are subject to change. Sizes and Dimensions will vary from piece to piece due to the individual hand craftsmanship used in every style we produce. All furniture style names are for internal reference only, not intended for commercial use.