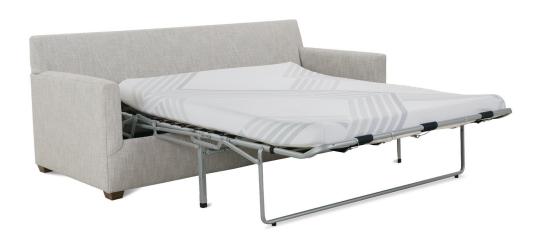

Sofa in fabric 12216-47. Latte wood finish.

| LILAH SLEEPER COLLECTION               |              |              |
|----------------------------------------|--------------|--------------|
|                                        | -231 Sleeper | -230 Sleeper |
| Standard Features                      |              |              |
| Wooden Leg Finish                      | х            | х            |
| Two 20" Non-Welted Throw Pillows (TP1) | х            | Х            |
| Cloud Ease                             | х            | Х            |
| Serenity Sleep Mattress                | х            | х            |
| Options- See Price List for Prices     |              |              |
| Extra Pillows (XP)- 20" Non-Welted TP  | х            | х            |
| Nailhead Option                        | х            | х            |
| Ordering Instructions                  |              |              |
| To Order, Please write the following   | Lilah-231    | Lilah-230    |