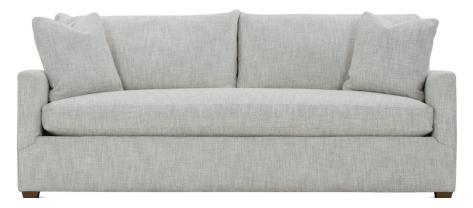

Sofa in fabric 12216-47. Latte wood finish.

| LILAH SLEEPER COLLECTION               |              |              |
|----------------------------------------|--------------|--------------|
|                                        | -231 Sleeper | -230 Sleeper |
| Standard Features                      |              |              |
| Wooden Leg Finish                      | х            | х            |
| Two 20" Non-Welted Throw Pillows (TP1) | х            | Х            |
| Cloud Ease                             | х            | Х            |
| Serenity Sleep Mattress                | х            | х            |
| Options- See Price List for Prices     |              |              |
| Extra Pillows (XP)- 20" Non-Welted TP  | х            | х            |
| Nailhead Option                        | х            | х            |
| Ordering Instructions                  |              |              |
| To Order, Please write the following   | Lilah-231    | Lilah-230    |