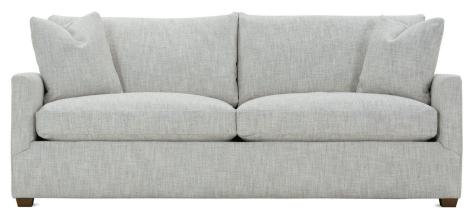

## LILAH • UPHOLSTERED • SLEEP SOFA

Sofa in fabric 12216-47. Latte wood finish.

Lilah-231 Two Cushion Queen Sleeper Sofa L89" D40" H38" Seat Height 22" Seat Depth 24" Arm Height 27" Width Between Arms 79"