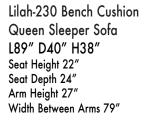

Sofa in fabric 12216-47. Latte wood finish.

| LILAH SLEEPER COLLECTION               |              |              |
|----------------------------------------|--------------|--------------|
|                                        | -231 Sleeper | -230 Sleeper |
| Standard Features                      |              |              |
| Wooden Leg Finish                      | х            | х            |
| Two 20" Non-Welted Throw Pillows (TP1) | х            | Х            |
| Cloud Ease                             | х            | Х            |
| Serenity Sleep Mattress                | х            | х            |
| Options- See Price List for Prices     |              |              |
| Extra Pillows (XP)- 20" Non-Welted TP  | х            | х            |
| Nailhead Option                        | х            | х            |
| Ordering Instructions                  |              |              |
| To Order, Please write the following   | Lilah-231    | Lilah-230    |