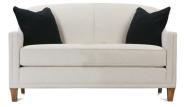

K599Q-000 Queen Sleeper: L75 x D34 x H36 cm: L191 x D86 x H91

Seat Height: 20" Seat Depth: 22" Arm Height: 24" Width Between Arms: 75"

K593-000 Settee: L58 x D34 x H35 cm: L147 x D86 x H89

K591-000 Chair: L29 x D34 x H35 cm: L74 x D86 x H89