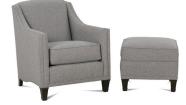

K599Q-000 Queen Sleeper: L75 x D34 x H36 cm: L191 x D86 x H91

Seat Height: 20" Seat Depth: 22" Arm Height: 24" Width Between Arms: 75"

K593-000 Settee: L58 x D34 x H35 cm: L147 x D86 x H89

K591-000 Chair: L29 x D34 x H35 cm: L74 x D86 x H89

K59-000 Ottoman: L22 x D22 x H19 cm: L56 x D56 x H48

| Standard Features                                        | K590-000 | K599Q-000 | K593-000 | K591-000 | K58-000 |
|----------------------------------------------------------|----------|-----------|----------|----------|---------|
| Tight Back                                               | <b>√</b> | 1         | 1        | <b>√</b> | N/A     |
| Two Contrasting 18" Welted Down-Blend Throw Pillows (TP) | 1        | 1         | 1        | N/A      | N/A     |
| Wooden Leg Finish Choices                                | 1        | 1         | 1        | ✓        | 1       |
| Classic Cushion                                          | 1        | 1         | 1        | ✓        | 1       |
| Suspension System                                        | sinuous  | N/A       | sinuous  | sinuous  | sinuous |
| Nailhead                                                 | ✓        | 1         | 1        | 1        | 1       |
| Options - See Price List for Prices                      |          |           |          |          |         |
| Cloud Cushion                                            | 1        | 1         | 1        | 1        | 1       |
| Luxe Cushion                                             | 1        | 1         | 1        | ✓        | 1       |
| Sleeper Mattress Options Available                       | N/A      | 1         | N/A      | N/A      | N/A     |