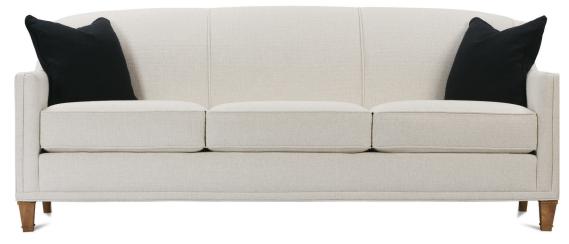

## Gibson

Shown in fabric 12586-19 with throw pillows in fabric 36579-31. Latte wood finish. This style is available with nailhead trim. Please see style K580.

> K590-000 Sofa: L84 x D34 x H35 cm: L213 x D86 x H89

K599Q-000 Queen Sleeper: L75 x D34 x H36 cm: L191 x D86 x H91

Seat Height: 20" Seat Depth: 22" Arm Height: 24" Width Between Arms: 75"

K593-000 Settee: L58 x D34 x H35 cm: L147 x D86 x H89

K591-000 Chair: L29 x D34 x H35 cm: L74 x D86 x H89