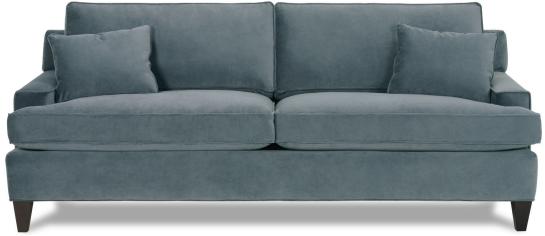

## Chelsey

Shown in fabric 11199-35 with throw pillows in fabric 11199-35. Espresso wood finish.

K130-000 Sofa L86 x D38 x H36 L218cm x D99cm x H94cm

K139Q-000 Queen Sleeper L79 x D38 x H36 L201cm x D99cm x H94cm

Seat Height: 21" Seat Depth: 23" Arm Height: 23" Width Between Arms: 75"

K133-000 Loveseat: L62 x D38 x H36 L157cm x D97cm x H94cm

| Standard Features                   | K130-000 | K139Q-000 | K133-000 |
|-------------------------------------|----------|-----------|----------|
| Loose Back                          | 1        | ✓         | /        |
| Two 14"x18"Throw Pillows (TP)       | 1        | ✓         | ✓        |
| Wooden Leg Finish Choices           | 1        | <b>✓</b>  | /        |
| Classic Cushion                     | 1        | /         | /        |
| Suspension System                   | sinuous  | N/A       | sinuous  |
| Options - See Price List for Prices |          |           |          |
| Cloud Cushion                       | 1        | 1         | 1        |

## Pattern Availability: RG, PS, NM

This is a suggested fabric application and wood finish. Fabrics shown are subject to change.

Dimensions may vary slightly from piece to piece due to individual hand craftsmanship.