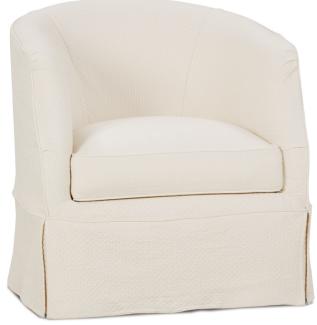

## Ava

Shown in fabric 12461-19.

P155-016 Slipcover Swivel Chair: L29 x D34 x H32 cm: L74 x D86 x H81

Seat Height: 21" Seat Depth: 22" Arm Height: 30" Width Between Arms 21"

## (P155-SCO-016 Slipcover Only)

| Standard Features                   | P155-016 |
|-------------------------------------|----------|
| Tight Back                          | 1        |
| Suspension System                   | sinuous  |
| Luxe Cushion                        | 1        |
| Options - See Price List for Prices |          |
| Cloud Cushion                       | 1        |
| Luxe XF Cushion                     | 1        |
| Contrast Welt                       | 1        |