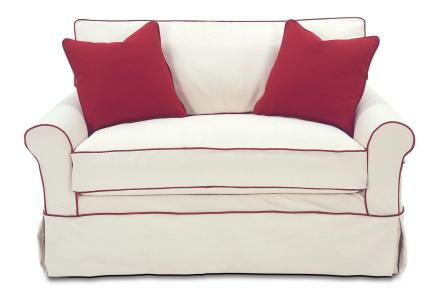

## Somerset

7679T-000 Twin Slipcover Sleeper: L58 x D38 x H37 cm: L148 x D97 x H95

Seat Height: 21" Seat Depth: 21" Arm Height: 24" Width Between Arms: 44"

This style series features a slipcover over an upholstered muslin base. (7679S-000 Slip Only)

| Standard Features                   | 7679T-000 |
|-------------------------------------|-----------|
| Loose Pillow Back                   | ✓         |
| Two 18" Down Throw Pillows (TP)     | ✓         |
| Luxe Cushion                        | ✓         |
|                                     |           |
| Options — See Price List for Prices |           |
| Feather Soft Cushion Package        | ✓         |
| Contrasting Welt Fabric (CW)        | ✓         |
| CloudCoil Innerspring Air Mattress  | ✓         |